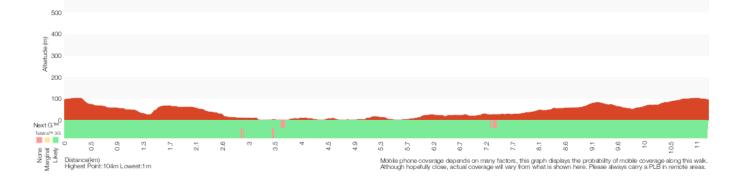

**R** Register your planned route and tell friends and family when you expect to return.

Emergency beacon (PLB's) should be carried on walks with E

significant gaps in mobile coverage (check terrain profile). **K** Keep to your planned route and follow the map and walking trails.