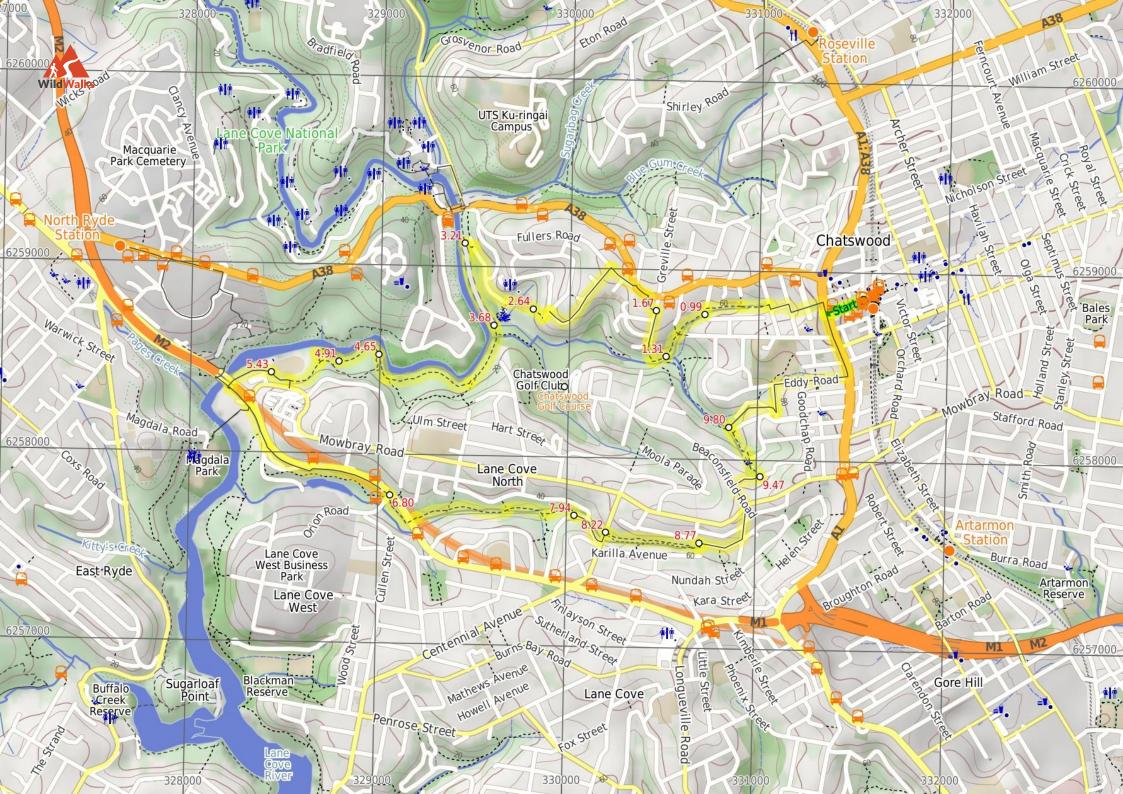

## 2.64 | Eastern side of O.H. Reid Memorial Oval

(570 m 11 mins) Continue straight: From the intersection, the walk heads across the oval to the car park to the left of the toilet block.

Continue straight: From the O.H. Reid Memorial Oval car park, this walk heads along the road with Chatswood Golf Course below on the left. The walk continues along the road for approximately 200m, passing a street on the left, to the intersection opposite house No. 17.

Turn left: From the intersection opposite No. 17 Reid Drive, the walk heads down the stairs tending left down the hill to the signposted intersection behind the 8th tee.

#### 3.21 | Int. Behind the 8th Tee

(470 m 8 mins) Turn left : From the intersection, this walk follows the track past the metal fence and along the right-hand side of the 8th fairway of Chatswood Golf Course, keeping the river on the right of the track. The walk continues up the fairway and over a bridge, passing two sand bunkers on the left. Approximately 20m after the second bunker, the walk comes to an intersection with a management trail, on the right.

## 3.68 | Chatswood Golf Course

The newly renovated deck at Chatswood Golf Course makes it a great place to take a breather on your walk. The club offers snacks and meals with a \$12 all day breakfast on offer. Prices are reasonable, ranging from \$5-20, with a good variety on offer. Chatswood Golf Course is open seven days for meals. More info.

#### 3.68 | 8th Green

(970 m 20 mins) Continue straight: From the intersection, this walk leaves the golf course and heads along the mangroves and waterline, to the right of the track. The walk follows the mangroves for a short time to the signposted intersection.