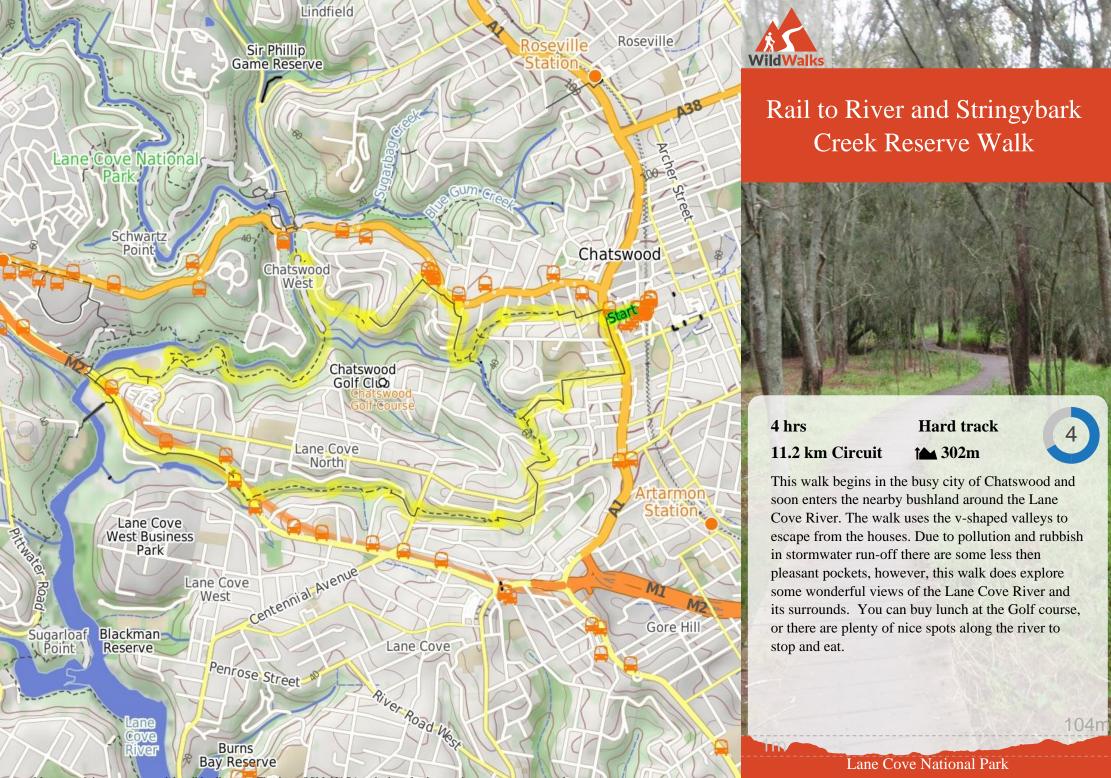

# Grade

This walk has been graded using the AS 2156.1-2001. The overall grade of the walk is dertermined by the highest classification along the whole track.

| 4                      | Grade 4/6<br>Hard track                                    |  |  |  |
|------------------------|------------------------------------------------------------|--|--|--|
| Length                 | 11.2 km Circuit                                            |  |  |  |
| Time                   | 4 hrs                                                      |  |  |  |
| Quality of<br>track    | Formed track, with some branches and other obstacles (3/6) |  |  |  |
| Signs                  | Directional signs along the way (3/6)                      |  |  |  |
| Experience<br>Required | Some bushwalking experience recommended (3/6)              |  |  |  |
| Weather                | Storms may impact on navigation and safety (3/6)           |  |  |  |
| Infrastructure         | Limited facilities, not all cliffs are fenced (3/6)        |  |  |  |

**Getting there** You can get to Chatswood Station (gps: -33.7971, 151.1804) by car, train or bus. Car: There is free parking available.

This is a circuit, so you will finish back at the start.

Find up to date and more information inlcuding; travel directions, weather, park closures and walker feedback at http://wild.tl/q